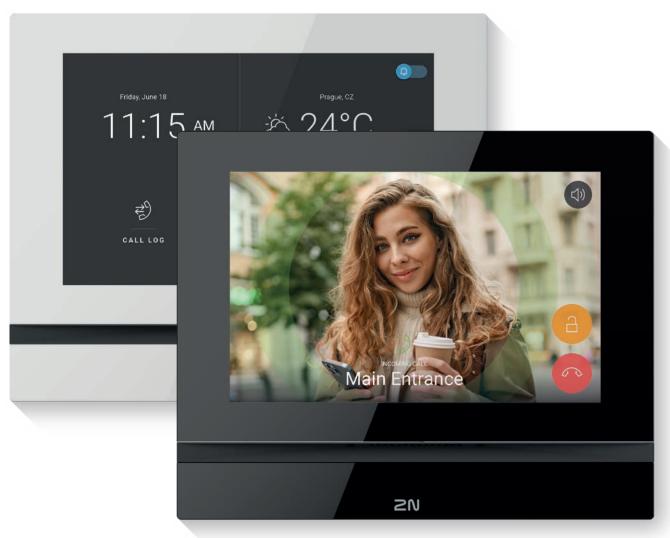

# 2N® Indoor View

# Sleek answering unit with 7" touch display

The 2N® Indoor View supports HD video calls and will be at home in even the most luxurious of penthouse apartments. Stream the feed of up to **16 connected IP cameras** and, thanks to the sending of HTTP commands, fully integrate the unit with home automation systems.

It can be installed on the wall (flush or surface mount) or in a stand the user can place where they like.

More about the product