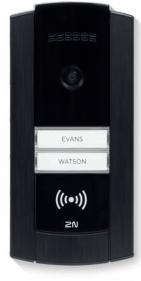

#### 2N® IP Force

# The world's most durable intercom

Choose from models with or without a camera – as well as one, two, or four-button versions.

More about the products