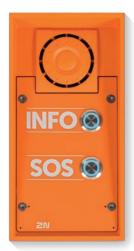

### 2N® IP Safety

# Indestructible SOS intercom

The  $2N^{\circledast}$  IP Safety is an extremely durable intercom designed for emergency communication in car parks, cities, highways, or factories. **The bright orange** finish makes it easy to find, and it's simple to use too - users just click one button for a direct call to the **SOS line**.

Choose from three versions: one button, two button, or a raised emergency button.