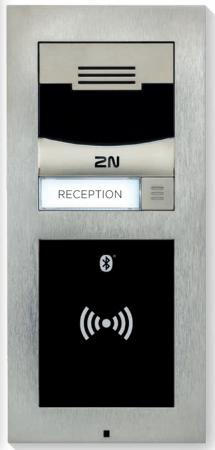

#### 2N Access Unit M

### Smart reader in a slimline design

The 2N Access Unit M combines both a reader and controller in one device. A single UTP cable is enough for connection and power supply. and thanks to its compact design, you can easily install it on door frames or anywhere you're struggling with space.

Choose from several options - RFID, RFID combined with mobile access via Bluetooth, or RFID with a keypad. The latter is perfect for projects with double authentication requirements.