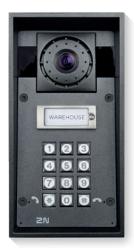

#### 2N® IP Force

# The world's most durable intercom

Choose from models with or without a camera – as well as one, two, or four-button versions.

More about the products