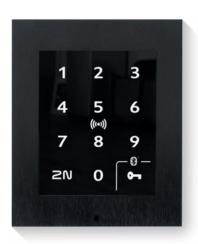

### 2N® Mobile Key

### Mobile access app

Replace keys and RFID cards with mobile phones. Patented technology by 2N has made Bluetooth access convenient, reliable and secure at the same time.

Mobile credentials are completely free.