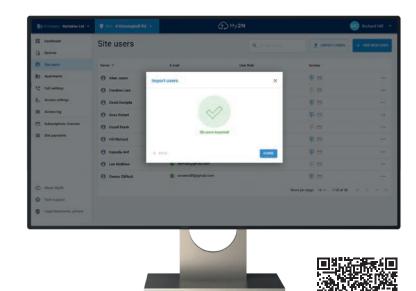

### The My2N Management Platform

# Efficient and remote installation management

In the My2N cloud platform, you add and remove users and devices, manage access rights, update firmware, diagnose and troubleshoot – all from anywhere in the world. My2N offers straightforward and convenient management, especially suitable for residential installations.