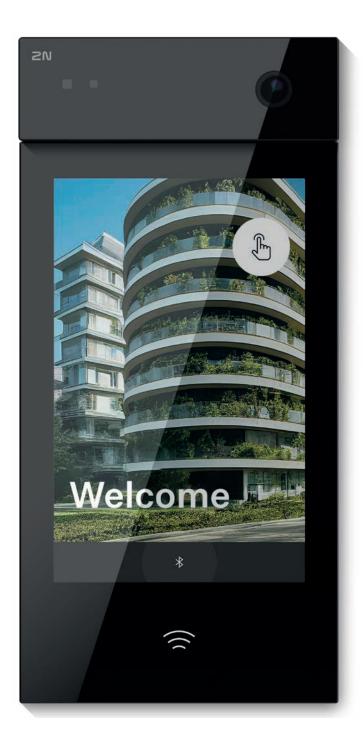

# 2N® IP Style

# Premium intercom with a 10" display and 5MP camera

The wide-angle camera of the 2N® IP Style can pick up images for video calls even in bad lighting - and you can choose from four access technologies including cuttingedge mobile access. Add to that smooth animations plus resistance to any weather - and you have an intercom that sets standards for years to come!

Choose between a standard version, a version with secured card support, or a version with a unique **AntiBac screen protector**. Install it flush or surface.