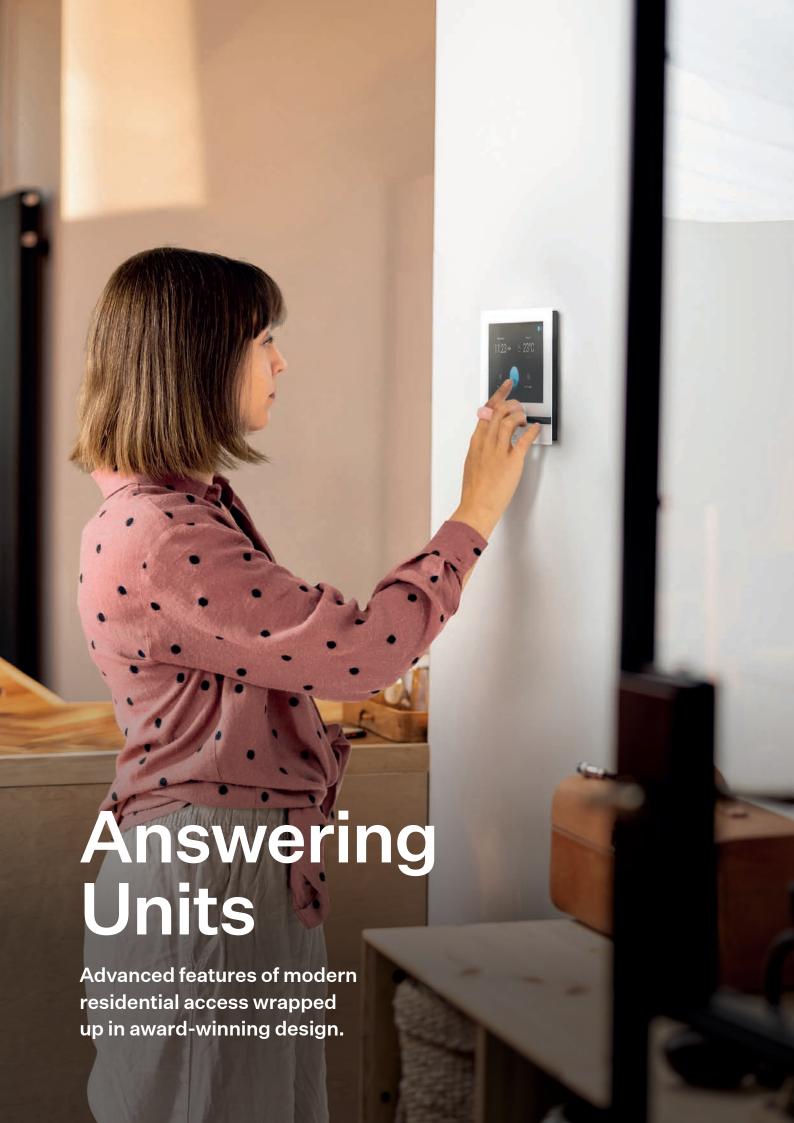

# 2N® Indoor View

# Sleek answering unit with 7" touch display

The 2N® Indoor View supports HD video calls and will be at home in even the most luxurious of penthouse apartments. Stream the feed of up to **16 connected IP cameras** and, thanks to the sending of HTTP commands, fully integrate the unit with home automation systems.

It can be installed on the wall (flush or surface mount) or in a stand the user can place where they like.

More about the product