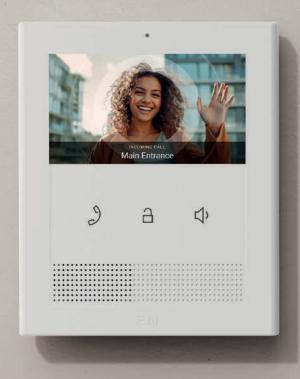

# 2N® Indoor View

# Sleek answering unit with 7" touch display

The 2N® Indoor View supports HD video calls and will be at home in even the most luxurious of penthouse apartments. Stream the feed of up to **16 connected IP cameras** and, thanks to the sending of HTTP commands, fully integrate the unit with home automation systems.