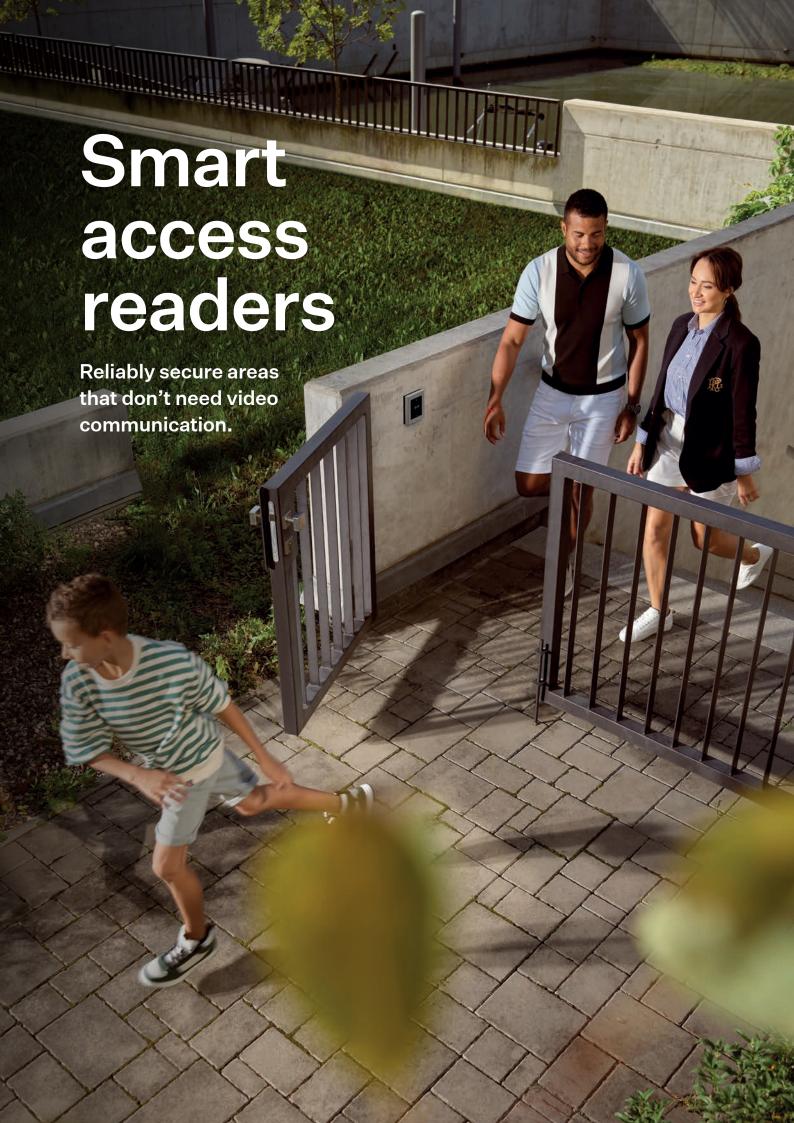

#### 2N Access Unit M

### Smart reader in a slimline design

The 2N Access Unit M combines both a reader and controller in one device. A single UTP cable is enough for connection and power supply. and thanks to its compact design, you can easily install it on door frames or anywhere you're struggling with space.

Choose from several options - RFID, RFID combined with mobile access via Bluetooth, or RFID with a keypad. The latter is perfect for projects with double authentication requirements.