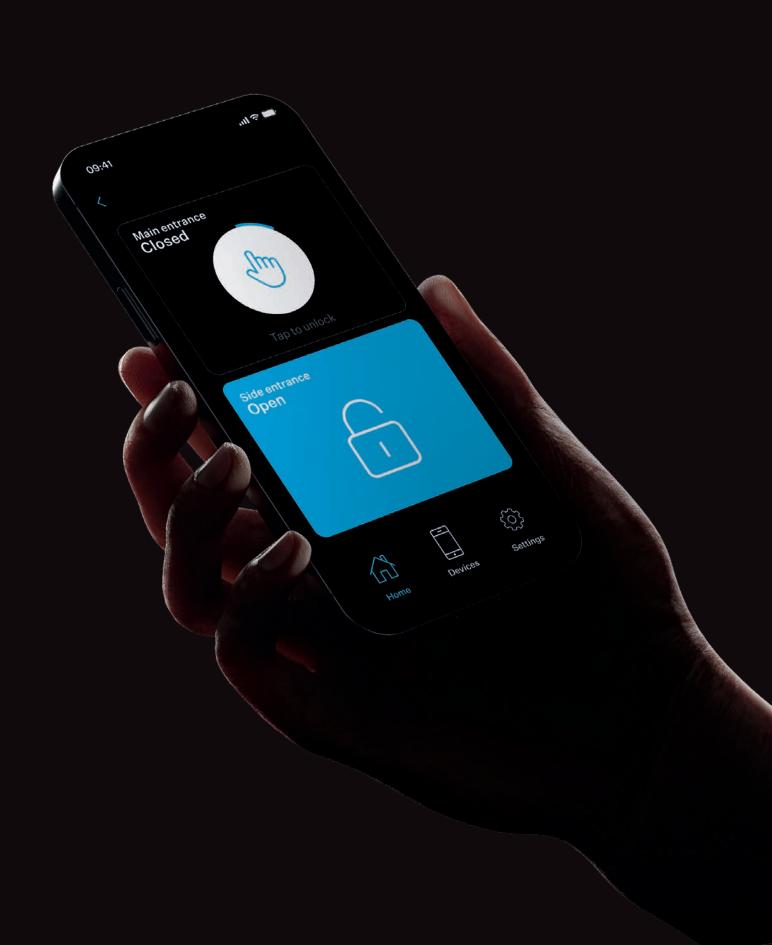

### 2N® Mobile Key

### Mobile access app

Replace keys and RFID cards with mobile phones. Patented technology by 2N has made Bluetooth access convenient, reliable and secure at the same time.

Mobile credentials are completely free.