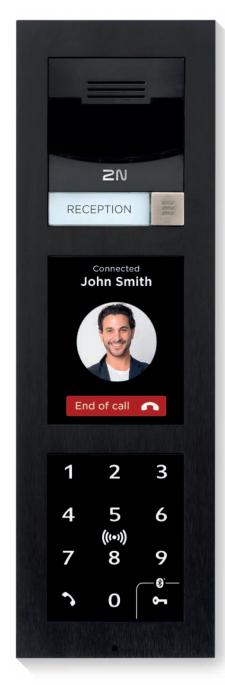

# 2N® IP Style

# Premium intercom with a 10" display and 5MP camera

The wide-angle camera of the 2N® IP Style can pick up images for video calls even in bad lighting - and you can choose from four access technologies including cuttingedge mobile access. Add to that smooth animations plus resistance to any weather - and you have an intercom that sets standards for years to come!

Choose between a standard version, a version with secured card support, or a version with a unique **AntiBac screen protector**. Install it flush or surface.