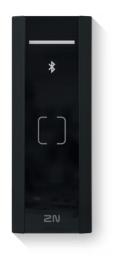

### 2N Access Unit 2.0

#### Modern reader with multiple installation options

Need an access reader for your project but don't want to compromise on style? Users and architects alike will love the 2N Access Unit 2.0. It matches the design of the 2N® IP Verso 2.0 and you can install it surface, flush and glass. What's more, controllers are included in every reader in our portfolio.

Choose modern access by mobile phone or fingerprint. Prefer traditional methods? Then we offer an RFID card reader or keypad. Can't decide? Choose a combination of multiple methods in one device.