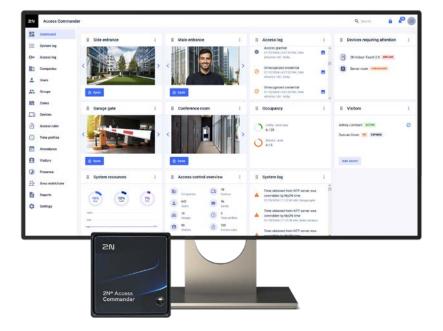

### 2N® Access Commander

# Advanced management of access control systems

The 2N® Access Commander software is the ultimate tool for the local management of your access control system. It has been developed specifically for commercial buildings with large numbers of devices and is still simple to use. Set up multiple administrator roles and delegate system management to the customer to save your time!

The software is available for download at 2n.com, or you can orderit pre-installed on a mini-PC.

More about the product