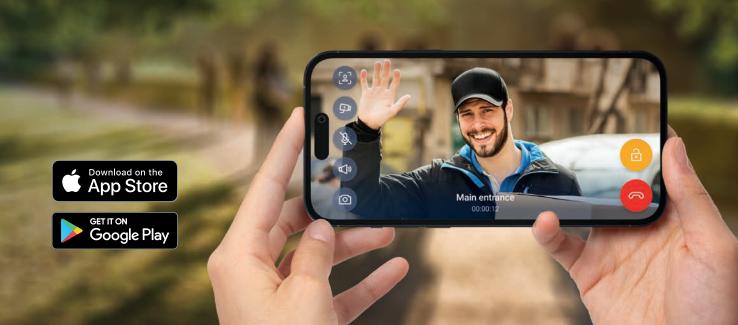

# My2N App

Allow residents to answer video calls from intercoms remotely for a full overview of attempted visits