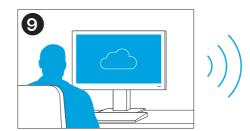

#### Remote site management

**My2N Management Platform** Handle 4 out of 5 customer requests remotely. Add users, manage access, set up intercom calling, update firmware and troubleshoot: all for free!

#### Cloud calling via My2N

No network cabling needed - the integrated SIM card slot in the 2N® LTE Verso means connecting video calls via the cloud couldn't be simpler

2N TELEKOMUNIKACE a.s. Prague, Czech Republic | +420 261 301 500 | sales@2n.com Member of the AXIS group