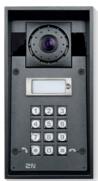

# **2** Garages and car park

3

4

2N<sup>®</sup> IP Force

One of the world's strongest intercoms can easily withstand accidental impact from car mirrors. To restrict vehicle access automatically, pair it with an Axis camera for license plate recognition