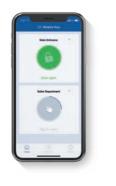

#### Answering calls remotely My2N App

Allow residents to answer their door from anywhere! The My2N app offers video calling from intercoms to mobile phones – increasing both convenience and home security

#### Remote site management

**My2N Management Platform** Handle 4 out of 5 customer requests remotely. Add users, manage access, set up intercom calling, update firmware and troubleshoot: all for free!