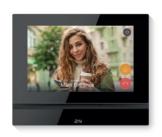

#### Answering calls in homes

2N<sup>®</sup> Indoor View

Sleek answering unit with 7" touch screen that enhances any interior. Offer a smart living experience with easy integration to home automation and other advanced features