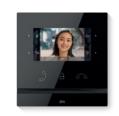

#### Answering calls in homes

2N<sup>®</sup> Indoor View

Sleek answering unit with 7" touch screen that enhances any interior. Offer a smart living experience with easy integration to home automation and other advanced features