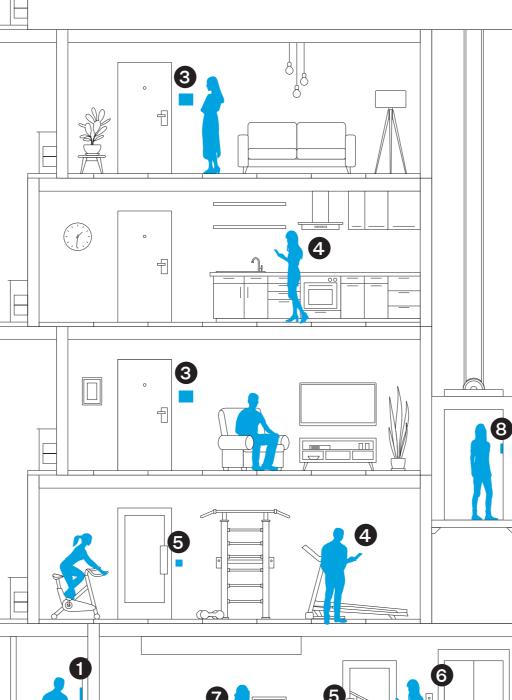

#### **1** Main door communication and access

#### 2N® IP Verso 2.0

Precisely match the needs of your project every time. Combine up to 20 different modules. Provide residents with full HD video calling and secure entry with access readers that support multiple access credentials

# **2** Garages and car park

3

4

2N<sup>®</sup> IP Force

One of the world's strongest intercoms can easily withstand accidental impact from car mirrors. To restrict vehicle access automatically, pair it with an Axis camera for license plate recognition

#### Secure common areas

#### 2N Access Unit 2.0

Want cohesive design, modern technology, and versatile installation? Secure common areas with this smart access reader with a built-in controller

#### Mobile access

#### 2N<sup>®</sup> Mobile Key

Combine free mobile credentials with our revolutionary keyless access. The patented WaveKey technology powering 2N® Mobile Key ensures access is secure, fast and reliable

#### Concierge desk

#### 2N<sup>®</sup> IP Phone D7A

No modern project is complete without an IP phone that offers two-way video communication. Add the personal touch to concierge desks as well as advanced features & heightened security

#### Access control for elevators

#### 2N Access Unit 2.0

Don't neglect elevator access! Floor-restricted access is an important part of a complete residential access system that wants to prioritize resident security

9