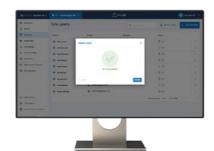

#### Remote site management

**My2N Management Platform** Handle 4 out of 5 customer requests remotely. Add users, manage access, set up intercom calling, update firmware and troubleshoot: all for free!