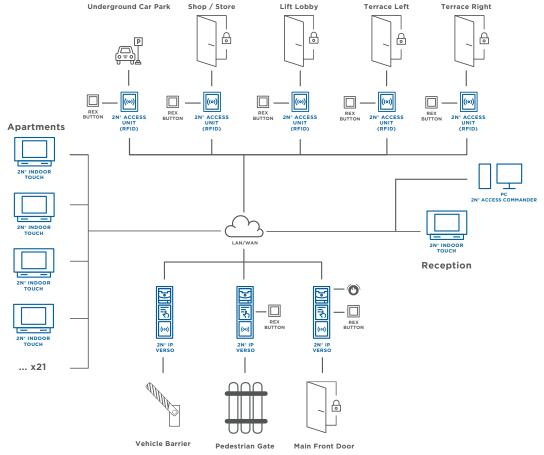

## Solution

The 2N<sup>®</sup> IP Verso intercom, in combination with the 2N<sup>®</sup> Indoor Touch, guarantees an HD video and audio communication. The stylish answering unit, the 2N<sup>®</sup> Indoor Touch with 7" touchscreen was installed in the apartments. It allows integration into a Home Automation system and due to its Android platform, it can host 3rd party applications. With 2N<sup>®</sup> Mobile Video installed on smartphones, this would provide for the remote answering of calls from the door if the residents were not at home.

The 2N<sup>®</sup> IP Verso lets people in at the front doors and main gate. Equipped with an RFID card reader, residents easily swipe their card to get in. Visitors, using a Touch Display module, pick a name from a structured name list or call a flat directly. 2N access units guard an entrance to an underground car park and communal terraces. The 2N IP access control system was managed in bulk by 2N<sup>®</sup> Access Commander.