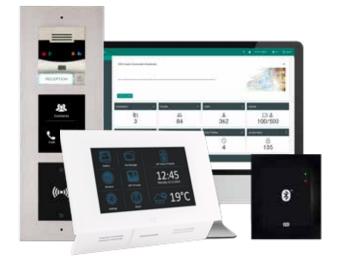

#### Solution

A modular intercom 2N® IP Verso with RFID card reader was installed by every entrance. Calls from the entrance, video from the intercom included, are routed to 2N® Indoor Touch at a reception desk. A receptionist can open doors for guests via this answering unit. For security purposes, it is also interconnected with Grandstream phones installed by cash registers. 2N® Access Units RFID were implemented in order to prevent people from an access to management premises.

The whole IP-based access control system including time attendance is managed through 2N® Access Commander software. The Time & Attendance system is its native part. It records employees' arrivals and departures, which can be viewed via the web interface, integrated with an accounting software for wages calculation or exported to XLS or CSV file. 2N access control system can be easily integrated with Milestone VMS, which is used within the casino.