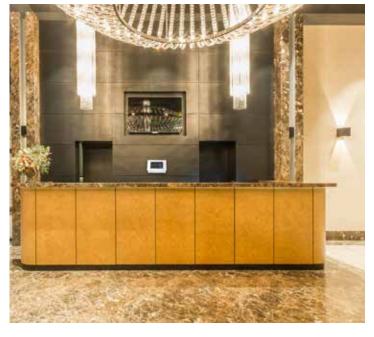

#### Solution

A modular intercom 2N® IP Verso with RFID card reader was installed by every entrance. Calls from the entrance, video from the intercom included, are routed to 2N® Indoor Touch at a reception desk. A receptionist can open doors for guests via this answering unit. For security purposes, it is also interconnected with Grandstream phones installed by cash registers. 2N® Access Units RFID were implemented in order to prevent people from an access to management premises.