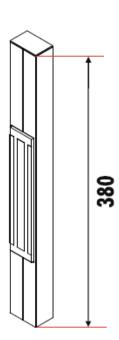

from a 2N IP intercom or reader, the magnets disconnect, and the door can be opened. The strip can fully replace a mortise lock and door handle or be combined with an electronic strike. It is suitable for wooden, metal as well as glass doors.

## Order No.: 11202501



## TECHNICAL PARAMETERS:

| Power:                 | 12 V DC                         |
|------------------------|---------------------------------|
| Lock consumption:      | 550 mA                          |
| Holding force:         | 3,000 N (1x 300 kg)             |
| Operating temperature: | -20 °C to 70 °C                 |
| Number of magnets:     | 1 (installed on the door frame) |
| Dimensions:            | 400 x 105 x 63 mm               |



## TECHNICAL DRAWINGS:

Valid for the following order number: 11202501