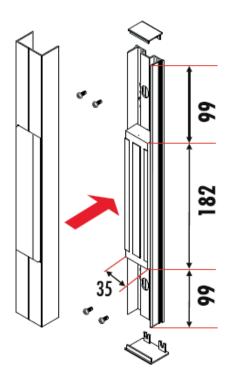

e from a 2N IP intercom or reader, the magnets disconnect, and the door can be opened. The strip can fully replace a mortise lock and door handle or be combined with an electronic strike. It is suitable for wooden, metal as well as glass doors.

## Order No.: 11202501



## TECHNICAL PARAMETERS:

| Power:                 | 12 V DC                         |
|------------------------|---------------------------------|
| Lock consumption:      | 550 mA                          |
| Holding force:         | 3,000 N (1x 300 kg)             |
| Operating temperature: | -20 °C to 70 °C                 |
| Number of magnets:     | 1 (installed on the door frame) |
| Dimensions:            | 400 x 105 x 63 mm               |



## TECHNICAL DRAWINGS:

Valid for the following order number: 11202501