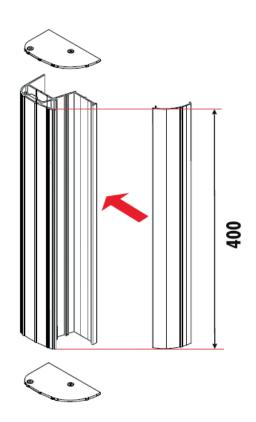

om a 2N IP intercom or reader, the magnets disconnect, and the door can be opened. The strip can fully replace a mortise lock and door handle or be combined with an electronic strike. It is suitable for wooden, metal as well as glass doors.

## Order No.: 11202501



## TECHNICAL PARAMETERS:

| Power:                 | 12 V DC                         |
|------------------------|---------------------------------|
| Lock consumption:      | 550 mA                          |
| Holding force:         | 3,000 N (1x 300 kg)             |
| Operating temperature: | -20 °C to 70 °C                 |
| Number of magnets:     | 1 (installed on the door frame) |
| Dimensions:            | 400 x 105 x 63 mm               |



## TECHNICAL DRAWINGS:

Valid for the following order number: 11202501