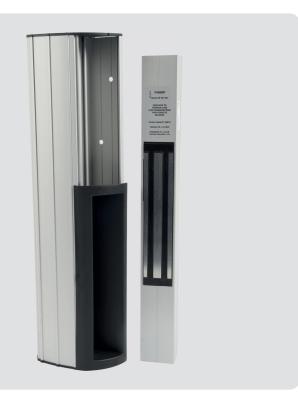

## MAGNETIC STRIP P300RP

This short magnetic side strip with a single magnet is a reliable and elegant solution for not only commercial, but also apartment buildings. When permanently connected to power, the magnets hold together firmly and the door cannot be opened. In case of a power outage, for example, on an impulse from a 2N IP intercom or reader, the magnets disconnect, and the door can be opened. The strip can fully replace a mortise lock and door handle or be combined with an electronic strike. It is suitable for wooden, metal as well as glass doors.

## TECHNICAL PARAMETERS:

| Power:                 | 12 V DC                         |
|------------------------|---------------------------------|
| Lock consumption:      | 550 mA                          |
| Holding force:         | 3,000 N (1x 300 kg)             |
| Operating temperature: | -20 °C to 70 °C                 |
| Number of magnets:     | 1 (installed on the door frame) |
| Dimensions:            | 400 x 105 x 63 mm               |