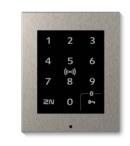

#### 2N Access Unit 2.0

Want cohesive design, modern technology, and versatile installation? Secure common areas with this smart access reader with a built-in controller

#### 2N Access Unit 2.0

Don't neglect elevator access! Floor-restricted access is an important part of a complete residential access system that wants to prioritize resident security