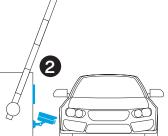

#### Garages and car park

#### 2N® IP Force

One of the world's strongest intercoms can easily withstand accidental impact from car mirrors. To restrict vehicle access automatically, pair it with an Axis camera for license plate recognition