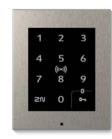

#### Secure common areas

#### 2N Access Unit 2.0

Want cohesive design, modern technology, and versatile installation? Secure common areas with this smart access reader with a built-in controller