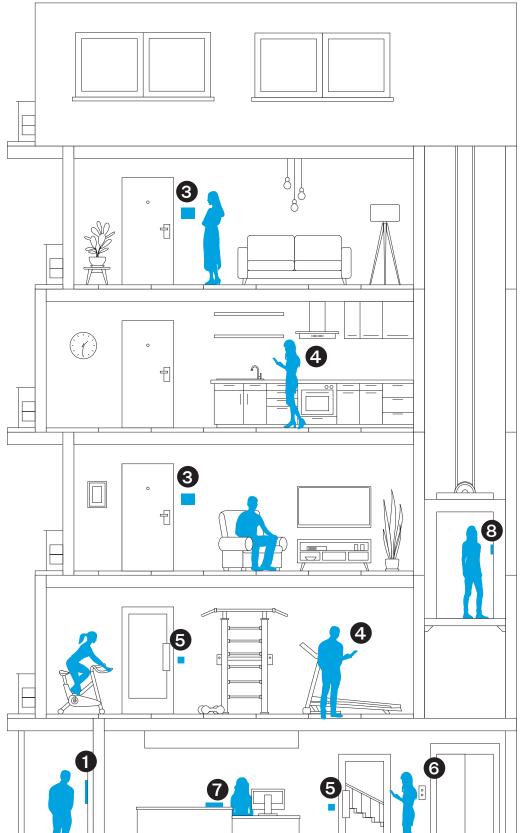

#### Main door communication and access

#### Garages and car park

#### Answering calls in homes

#### Secure common areas

#### Access control for elevators