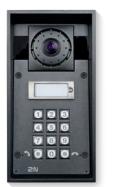

#### Answering calls in homes

#### 2N® Indoor View

Sleek answering unit with 7" touch screen that enhances any interior. Offer a smart living experience with easy integration to home automation and other advanced features