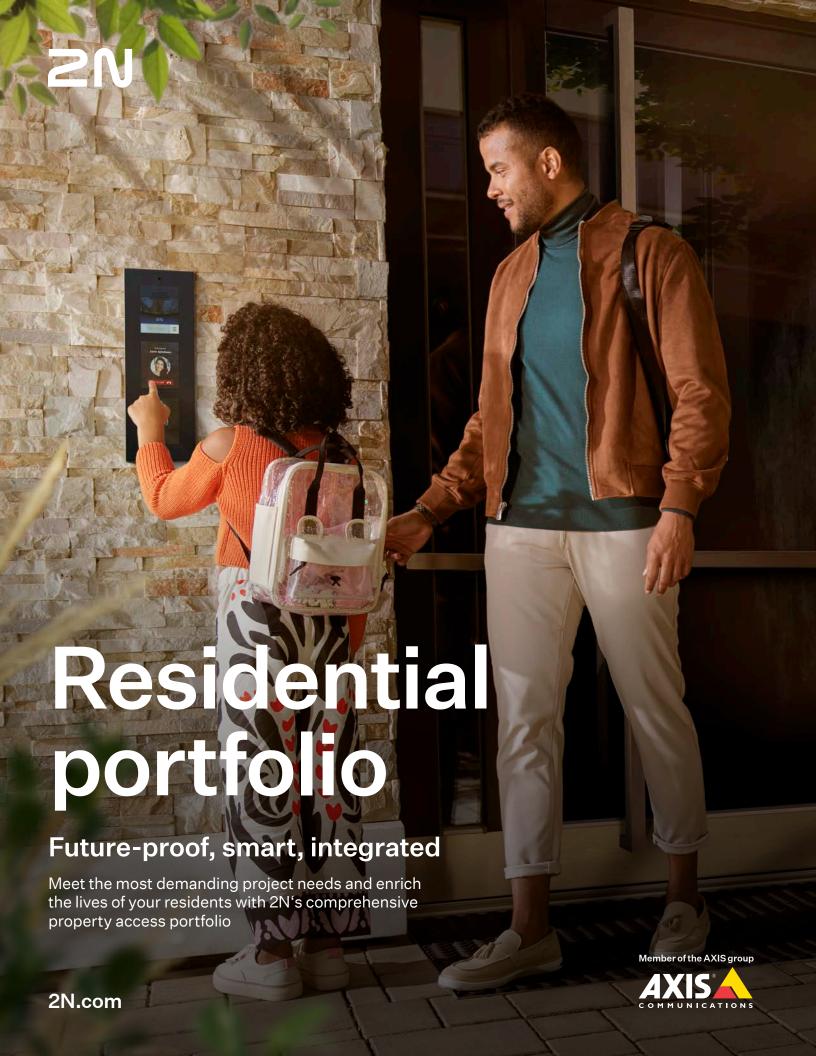

#### Main door communication and access

#### 2N® IP Verso 2.0

Precisely match the needs of your project every time. Combine up to 20 different modules. Provide residents with full HD video calling and secure entry with access readers that support multiple access credentials