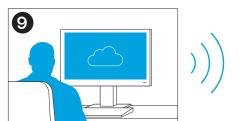

#### Answering calls remotely

#### My2N App

Allow residents to answer their door from anywhere! The My2N app offers video calling from intercoms to mobile phones - increasing both convenience and home security