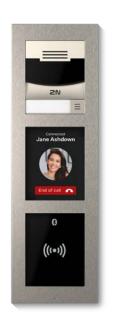

#### Garages and car park

#### 2N® IP Force

One of the world's strongest intercoms can easily withstand accidental impact from car mirrors. To restrict vehicle access automatically, pair it with an Axis camera for license plate recognition