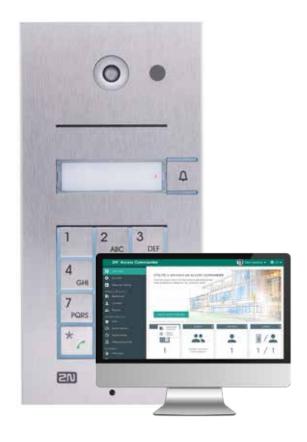

### Result

The amount of cabling was significantly decreased thanks to the IP based communication network . All tenants were given access cards and Abbas installed  $2N^{\circ}$  Helios IP Vario at every entrance . The intercom has a display showing every apartment each with its own assigned code and a card reader to facilitate the building access to the tenants. Moreover, every entry is monitored and recorded by the  $2N^{\circ}$  Access Commander system. The  $2N^{\circ}$  Access Commander is accessible from the web interface, therefore it is possible to administer the complex's monitoring system remotely.

# Instalation

6x 2N® Helios IP Vario

2N® Netstar

2N® Access Commander