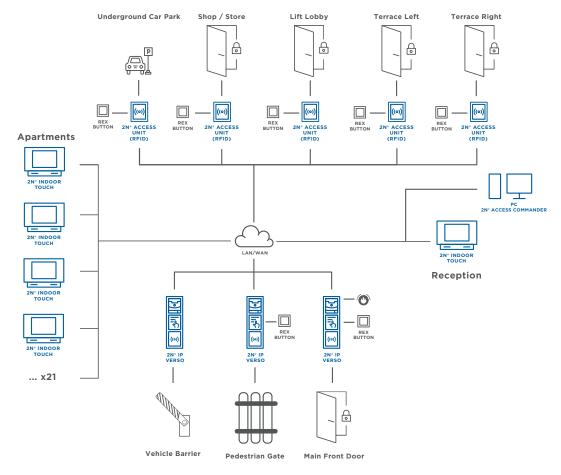

The 2N® IP Verso lets people in at the front doors and main gate. Equipped with an RFID card reader, residents easily swipe their card to get in. Visitors, using a Touch Display module, pick a name from a structured name list or call a flat directly. 2N access units guard an entrance to an underground car park and communal terraces. The 2N IP access control system was managed in bulk by 2N® Access Commander.