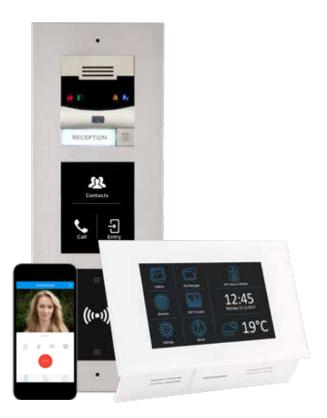

#### Solution

The 2N® IP Verso intercom, in combination with the 2N® Indoor Touch, guarantees an HD video and audio communication. The stylish answering unit, the 2N® Indoor Touch with 7" touchscreen was installed in the apartments. It allows integration into a Home Automation system and due to its Android platform, it can host 3rd party applications. With 2N® Mobile Video installed on smartphones, this would provide for the remote answering of calls from the door if the residents were not at home.

The 2N® IP Verso lets people in at the front doors and main gate. Equipped with an RFID card reader, residents easily swipe their card to get in. Visitors, using a Touch Display module, pick a name from a structured name list or call a flat directly. 2N access units guard an entrance to an underground car park and communal terraces. The 2N IP access control system was managed in bulk by 2N® Access Commander.