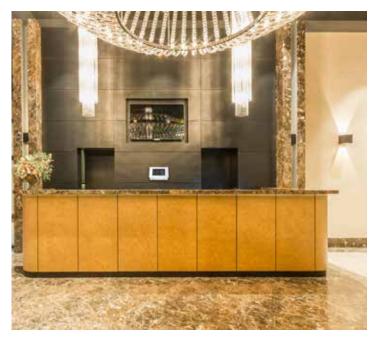

## Solution

A modular intercom 2N® IP Verso with RFID card reader was installed by every entrance. Calls from the entrance, video from the intercom included, are routed to 2N® Indoor Touch at a reception desk. A receptionist can open doors for guests via this answering unit. For security purposes, it is also interconnected with Grandstream phones installed by cash registers. 2N® Access Units RFID were implemented in order to prevent people from an access to management premises.