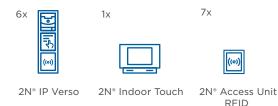

## Solution

A modular intercom 2N® IP Verso with RFID card reader was installed by every entrance. Calls from the entrance, video from the intercom included, are routed to 2N® Indoor Touch at a reception desk. A receptionist can open doors for guests via this answering unit. For security purposes, it is also interconnected with Grandstream phones installed by cash registers. 2N® Access Units RFID were implemented in order to prevent people from an access to management premises.

## Installation