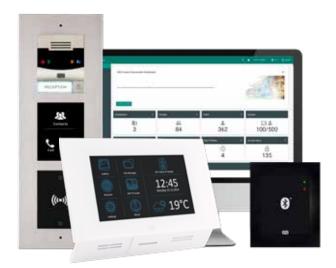

## Solution

A modular intercom 2N® IP Verso with RFID card reader was installed by every entrance. Calls from the entrance, video from the intercom included, are routed to 2N® Indoor Touch at a reception desk. A receptionist can open doors for guests via this answering unit. For security purposes, it is also interconnected with Grandstream phones installed by cash registers. 2N® Access Units RFID were implemented in order to prevent people from an access to management premises.

The whole IP-based access control system including time attendance is managed through 2N® Access Commander software. The Time & Attendance system is its native part. It records employees' arrivals and departures, which can be viewed via the web interface, integrated with an accounting software for wages calculation or exported to XLS or CSV file. 2N access control system can be easily integrated with Milestone VMS, which is used within the casino.