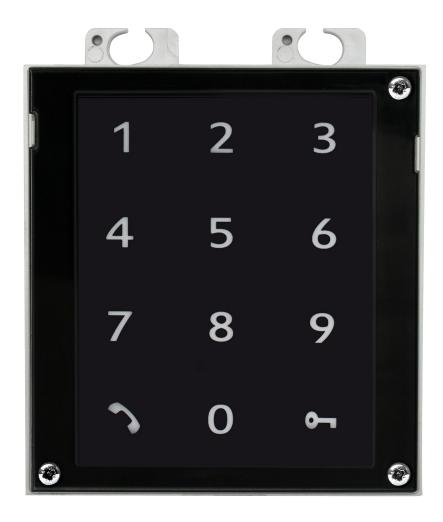

# **TOUCH KEYPAD**

## MODULE FOR 2N° IP VERSO & 2N° LTE VERSO

A Touch Keypad module presents another option for the 2N® IP Verso. After entering a PIN code, a user can open the door. The PIN code can be either similar for several users or unique for each of them. The Touch Keypad module is suitable for outdoor and indoor installation.

- Adjustable intensity of brightness
- Numeric option for calling
- Silent alarm activation