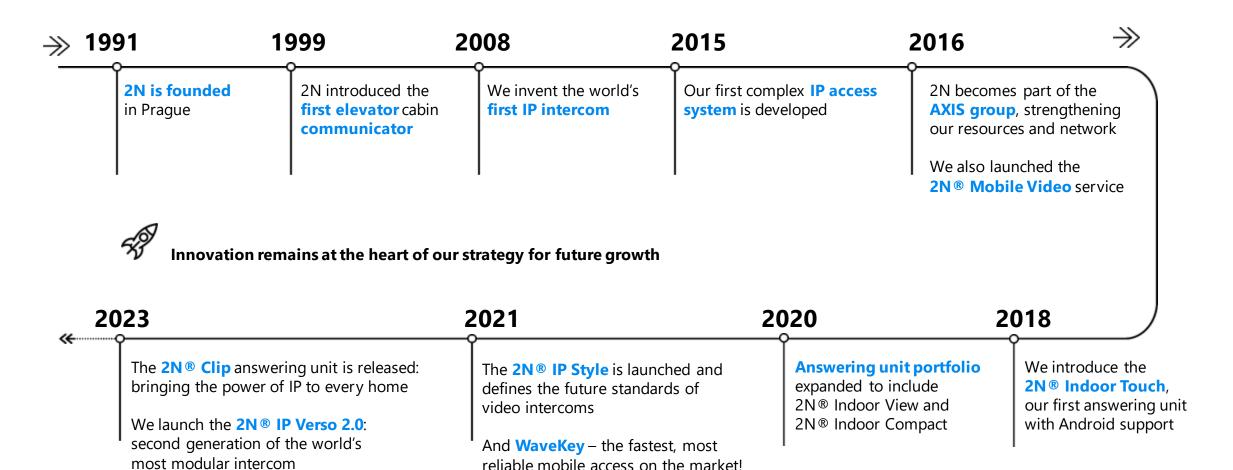

# The global leader in IP access control systems

An introduction to 2N

## **Over 30 Years of Reliable Innovation**



### Our profile

CANON 30 B USD 184 000 employees

AXIS

HQ

Lund,

Sweden

1.4 B USD 4400 employees

**HQ** Tokyo, Japan **2N** 

87 M USD 500 employees

HQ

Prague, Czech Republic

## Our success is built on







Our extensive global distribution network

Successful projects completed in over 125 countries worldwide 450 dedicated and talented employees

Our shared vision of becoming the #1 intercom manufacturer in EMEA and North America by 2025

## The four pillars of our success



2



We value longterm, loyal partnerships

200 developers

1

13% of revenue invested into R&D

400+ features and improvements added in a single year

Multi-language technical support Multi-language marketing 3-year device warranty Supportive sales journey

## The four pillars of our success



And we ha