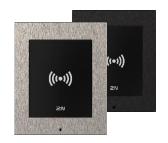

## **Our access readers**

Secure **every room reliably** with an access control proximity reader.

2N<sup>®</sup> Access Unit 2.0 Touch keypad, Bluetooth & RFID

2N<sup>®</sup> Access Unit 2.0 Bluetooth & RFID

2N<sup>®</sup> Access Unit 2.0 Touch Keypad & RFID

2N<sup>®</sup> Access Unit 2.0 RFID

2N® Access Unit 2.0 Fingerprint reader

2N<sup>®</sup> Access Unit M RFID

2N<sup>®</sup> Access Unit M Bluetooth & RFID