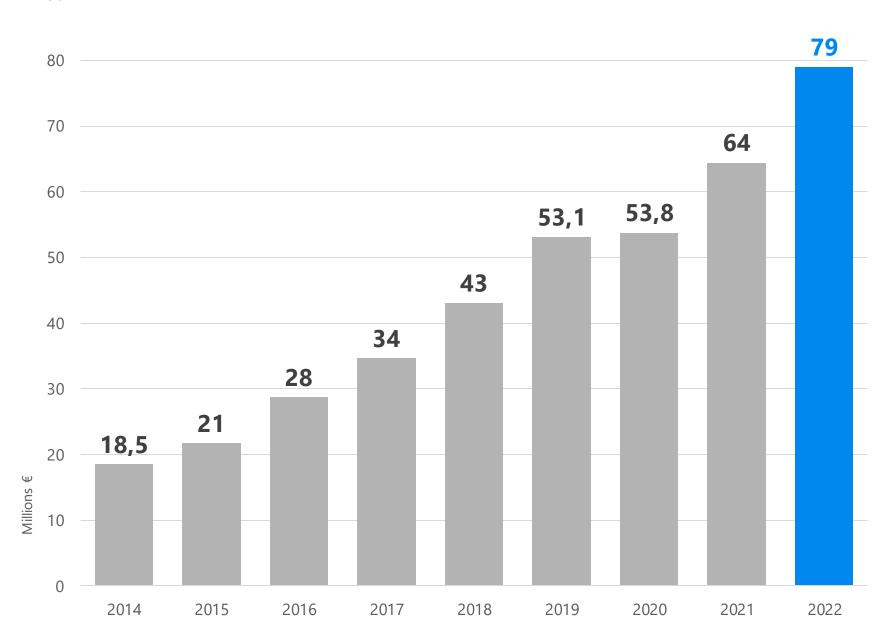

## **2N Revenue**

90

Our revenue growth has led us to the number-one spot in the worldwide IP intercoms market.

Revenue & growth by sales channel in H2 2022

EMEA

Americas

Lift

Intercoms OEM