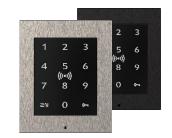

## **Our access readers**

Secure **every room reliably** with an access control proximity reader.

2N<sup>®</sup> Access Unit 2.0 Touch keypad, Bluetooth & RFID

2N<sup>®</sup> Access Unit 2.0 Bluetooth & RFID

2N<sup>®</sup> Access Unit 2.0 Touch Keypad & RFID

2N<sup>®</sup> Access Unit 2.0 RFID

2N® Access Unit 2.0 Fingerprint reader

2N<sup>®</sup> Access Unit M RFID

2N<sup>®</sup> Access Unit M Bluetooth & RFID