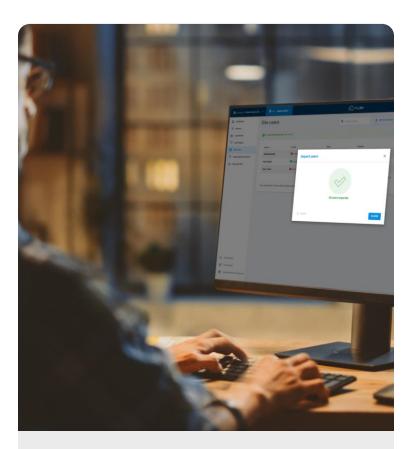

#### My2N Management Platform

Enjoy the benefits of remote site and device management

For residential buildings