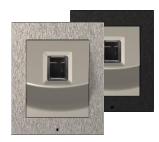

## **Our access readers**

Secure **every room reliably** with an access control proximity reader.

2N<sup>®</sup> Access Unit 2.0 Touch keypad, Bluetooth & RFID

2N<sup>®</sup> Access Unit 2.0 Bluetooth & RFID

2N<sup>®</sup> Access Unit 2.0 Touch Keypad & RFID

2N<sup>®</sup> Access Unit 2.0 RFID

2N® Access Unit 2.0 Fingerprint reader

2N<sup>®</sup> Access Unit M RFID

2N<sup>®</sup> Access Unit M Bluetooth & RFID