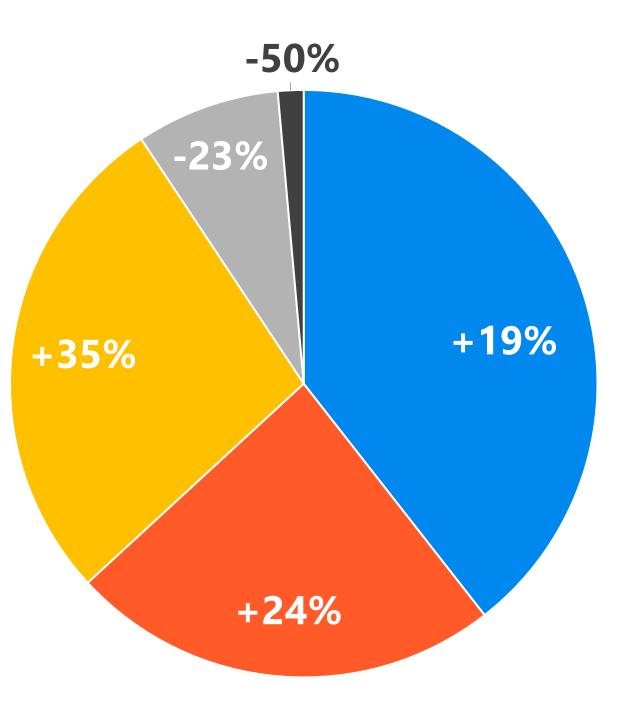

## **2N Revenue**

90

Our revenue growth has led us to the number-one spot in the worldwide IP intercoms market.

Revenue & growth by sales channel in H2 2022

EMEA

Americas

Lift

Intercoms OEM